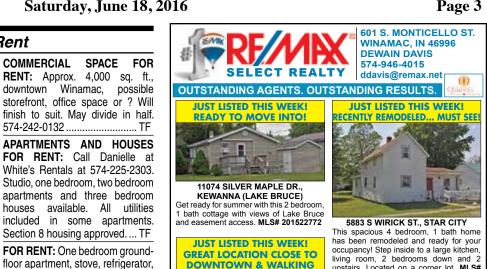

Equal Housing Opportunity

has been remodeled and ready for your occupancy! Step inside to a large kitchen, living room, 2 bedrooms down and 2 room, 2 bedrooms down and 2 rs. Located on a corner lot. MLS# upsta 201627382

6946 E. 150 N., KEWANNA (LAKE BRUCE) This one story, 3 bedroom, 1 bath lake home has 40' of frontage and includes a 20' pontoon boat! Home has been updated with newer roof, furnace, A/C and water heater. Living room has fireplace and home has hardwood flooring through the main area with a partially finished basement that includes a bedroom and utility room. MLS# 201529760