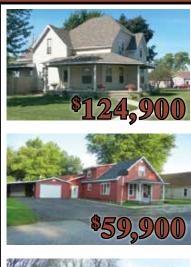

NEW ARRIVALS! M<sup>¢</sup>KINLE 108 W. PEARL ST. MON. FRI 9-13 2 1.5 MINAMAC In memory of "Featuring a

214 S. MARKET ST.: Wonderful family home, 4-5 bedrooms, 2.5 baths, living room, dining room, office, parlor, enclosed porch, nice kitchen, all appliances stay, well-maintained. Call