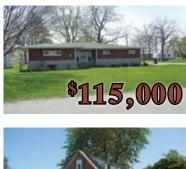

6946 E. 150 N., KEWANNA (LAKE BRUCE) This one story, 3 bedroom, 1 bath lake home has 40' of frontage and includes a 20' pontoon boat! Home has been updated with newer roof, furnace, A/C and water heater. Living room has fireplace and home has hardwood flooring through the main area with a partially finished basement that includes a bedroom and utility room. MLS# 201529760