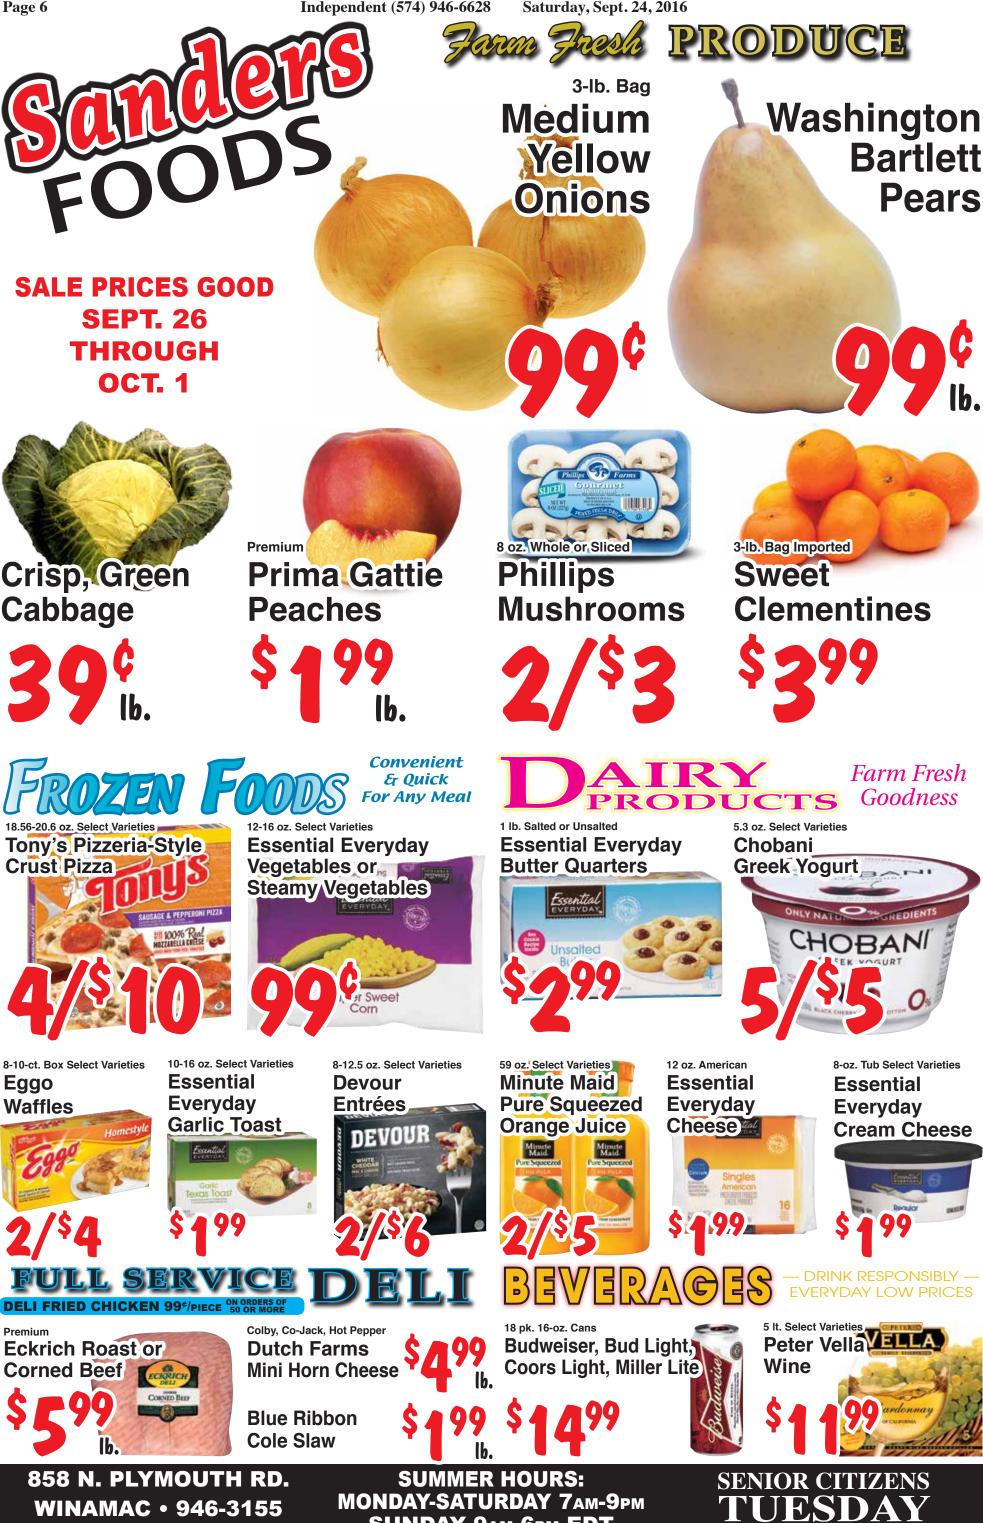

-------------------------|--------|
| 9AM-Noon                   | <b>Community Interfaith Service</b><br><i>TorchFest Stage</i> Sponsored by Winamac First United Methodist Church | 8AM    |
| <b>11AM</b><br>Parks Board | Apple Bobbing Contest<br>Pearl St., east of Stage                                                                | 10AM   |
| 10ам-8рм                   | Good Time Cloggers<br>TorchFest Stage                                                                            | 11AM   |
| 11AM-7PM                   | Canoe / Kayak Parade and Closing Ceremony<br>Wingmar, Town Park Sponsored by Riverside Rentals                   | Noon   |

Come out and watch the torch come through Pulaski County and enjoy the multitude of family-friendly activities, vendors, live music and more!



WINAMAC • 946-3155

MONDAY-SATURDAY 7AM-9PM SUNDAY 9AM-6PM EDT



DOUBLE COUPONS EVERY DAY (UP TO 50<sup>¢</sup>)

## SNAP, WIC, ALL MAJOR DEBIT & CREDIT CARDS ACCEPTED

If we do not have an item, we will gladly substitute a comparable item. We reserve the right to limit quantities and correct typographical or pictorial errors. Items shown available while supplies last. Independent (574) 946-6628

## DON'T GET LEFT **CLASSIFIED AD DEADLINE FOR SATURDAY'S INDEPENDENT** IS THURSDAY AT 10 AM.

# **NEIHOUSER REALTY & AUCTION, INC.**



Francesville: New listing! Immaculate 3 bedroom, 1 bath home on large corner lot. 2 car attached garage. Immediate possession! Call today to schedule your showing!

Francesville: New listing! Beautiful 3 bedroom, 2.5 bath home with 2 car attached garage. Gorge